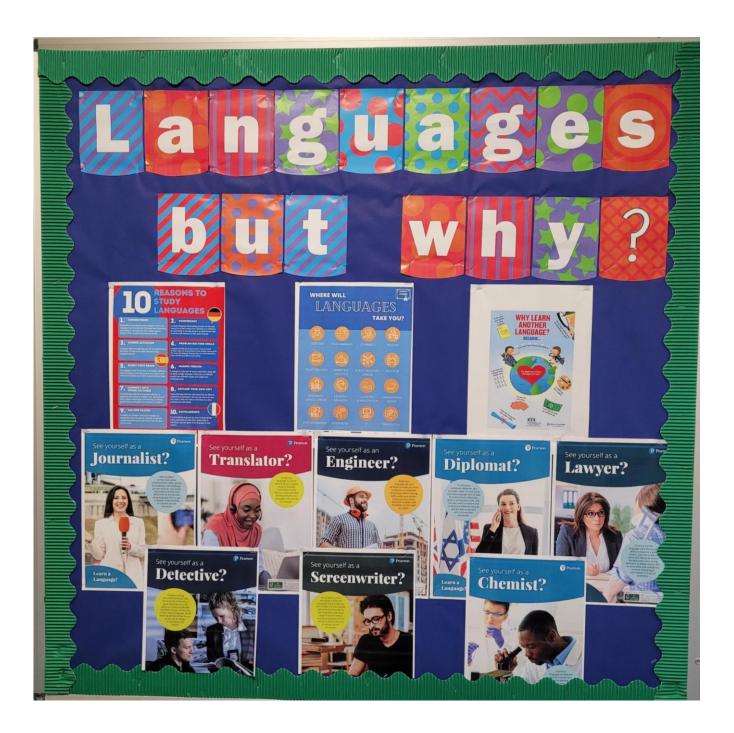

|
| Y11 GCSE                | Career Focus                                                           |
| CAREERS IN LANGUAGES    | CV writing practice, careers with MFL focus                            |
| PERSONAL QUALITIES      | Lessons involving CV reading and writing and application reading and   |
| AND INTERESTS linked to | writing                                                                |
| future careers          |                                                                        |
| A DAY IN THE LIFE OF A  | Reading exercises – exploring different career sectors.                |
| JOB                     |                                                                        |

We also use our displays to promote further study and careers linked to MFL.